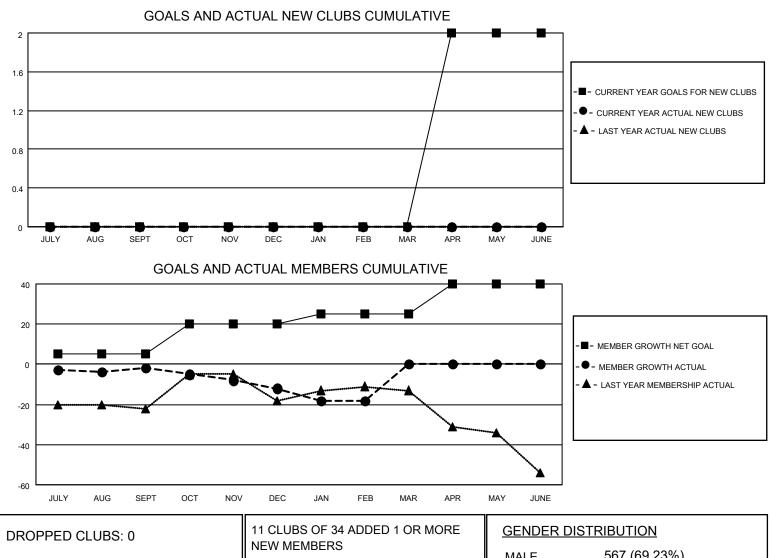

## LOCATION MICHIGAN

District 11 C2

Results as of: 2/28/2021

| Clubs                 |               |           |               | Members               |                         |                         |                                                    |  |  |
|-----------------------|---------------|-----------|---------------|-----------------------|-------------------------|-------------------------|----------------------------------------------------|--|--|
| RESULTS FOR 2020-2021 |               |           |               | RESULTS FOR 2020-2021 |                         |                         |                                                    |  |  |
| QUARTER               | NEW CLUB GOAL | NEW CLUBS | DROPPED CLUBS | QUARTER               | IBER GROWTH NET<br>GOAL | MEMBER GROWTH<br>ACTUAL | DROPPED<br>MEMBERS ACTUAL<br>(including transfers) |  |  |
| JULY/AUG/SEPT         | 0             | 0         | 0             | JULY/AUG/SEPT         | 5                       | 13                      | 12                                                 |  |  |
| OCT/NOV/DEC           | 0             | 0         | 0             | OCT/NOV/DEC           | 15                      | 8                       | 17                                                 |  |  |
| JAN/FEB/MAR           | 0             | 0         | 0             | JAN/FEB/MAR           | 5                       | 5                       | 11                                                 |  |  |
| APR/MAY/JUNE          | 2             | 0         | 0             | APR/MAY/JUNE          | 15                      | 0                       | 0                                                  |  |  |

|                                                                           |    |                           | MALE                       | 567 (69.23% | ,           |
|---------------------------------------------------------------------------|----|---------------------------|----------------------------|-------------|-------------|
| DROPPED MEMBERS                                                           |    |                           | FEMALE                     | 252 (30.77% | )           |
| DECEASED                                                                  | 12 | CLICK HERE FOR CUMULATIVE | TOTAL FAMILY UNIT MEMBERS  |             | 152         |
| CLUB CANCELLED                                                            | 0  | MEMBERSHIP DATA           |                            |             | 77          |
| OTHER                                                                     | 28 |                           | FAMILY MEMBERS PAYING HALF |             | 77          |
| TOTAL                                                                     | 40 |                           | 0010                       |             |             |
| IBR0181 © Copyright 2021, Lions Clubs International, All Rights Reserved. |    |                           |                            |             | Page 1 of 1 |